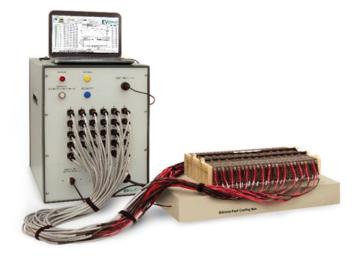

Margin: \$700 per pack

14.6 packs x \$700 = \$10,220 per month

EVc-30 price: \$29,999

\$29,999/\$10,220 = 2.5 months

EVc-30 battery reconditioning unit connected in parallel to a 28-module Prius pack. One parallel connection does the job.